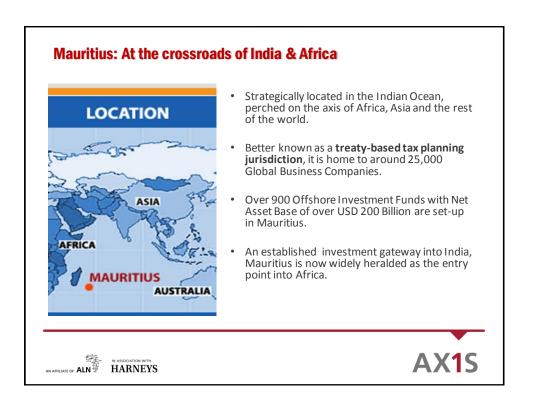

| Foreign Direct Investment inflows since liberalization in 1991 |             |                                                            |                                  |  |  |  |
|----------------------------------------------------------------|-------------|------------------------------------------------------------|----------------------------------|--|--|--|
| Ranking                                                        | Country     | FDI inflows<br>August '91 – Mar '12<br>(in US \$ million.) | % share of total inflows<br>37.1 |  |  |  |
| 1.                                                             | Mauritius   | 67,777                                                     |                                  |  |  |  |
| 2.                                                             | Singapore   | 17,496                                                     | 9.6                              |  |  |  |
| 3.                                                             | UK          | 16,567                                                     | 9.1                              |  |  |  |
| 4.                                                             | USA         | 13,014                                                     | 7.1                              |  |  |  |
| 5                                                              | Japan       | 9,146                                                      | 5.0                              |  |  |  |
| 6                                                              | Netherlands | 7,737                                                      | 4.2                              |  |  |  |
| 7.                                                             | Cyprus      | 6,425                                                      | 3.5                              |  |  |  |
| 8.                                                             | Germany     | 5,293                                                      | 2.9                              |  |  |  |
| 9.                                                             | France      | 3,207                                                      | 1.8                              |  |  |  |
| 10.                                                            | UAE         | 2,254                                                      | 1.2                              |  |  |  |
|                                                                | Others      | 33,907                                                     | 18.5                             |  |  |  |
|                                                                | Total       | 182,823                                                    | 100                              |  |  |  |
|                                                                | Sourc       | e: Department of Industrial Poli                           | cy & Promotion, Govt. of Indi    |  |  |  |