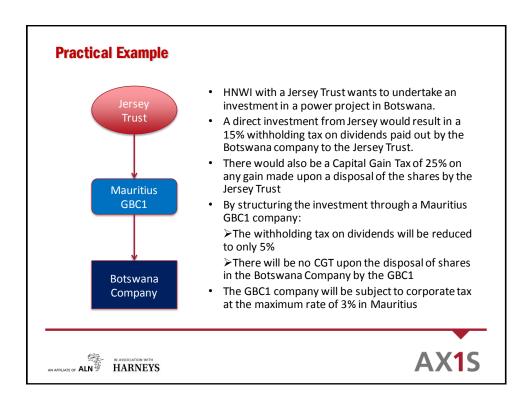

|  |
| Mozambique   | 20%                   | 8%     | 20%      | 8%     | 32%           | 0%     |  |
| Rwanda*      | 15%                   | 0%     | 15%      | 0%     | 30%           | 0%     |  |
| Botswana     | 15%                   | 5%     | 15%      | 12%    | 25%           | 0%     |  |
| Namibia      | 10%                   | 5%     | 10%      | 10%    | 0%            | 0%     |  |
| Senegal      | 10%                   | 0%     | 8%       | 0%     | 25%           | 0%     |  |
| South Africa | 0%                    | 0%     | 0%       | 0%     | 16.5%         | 0%     |  |
| Seychelles   | 15%                   | 0%     | 15%      | 0%     | 0%            | 0%     |  |
| Zimbabwe     | 15%                   | 10%    | 15%      | 10%    | 15%           | 0%     |  |













## Mauritius for PWM Services: Salient Features of the Mauritius Foundation Types of Foundations: May be set-up to benefit persons, class of persons or to carry out a purpose which may be charitable, non-charitable or both. Confidentiality: Although Foundations need to be formally registered, there is no requirement for the Foundation Charter to be registered but only for minimum information extracted from it. Additionally, confidentiality of information is enshrined in the law and disclosure is permitted in very limited circumstances. Governance: Managed by a Council which shall have at least one member ordinarily resident in Mauritius. No requirement for that member to be a licensed trust company. Requires a secretary in Mauritius which needs to be a licensed and needs to have its